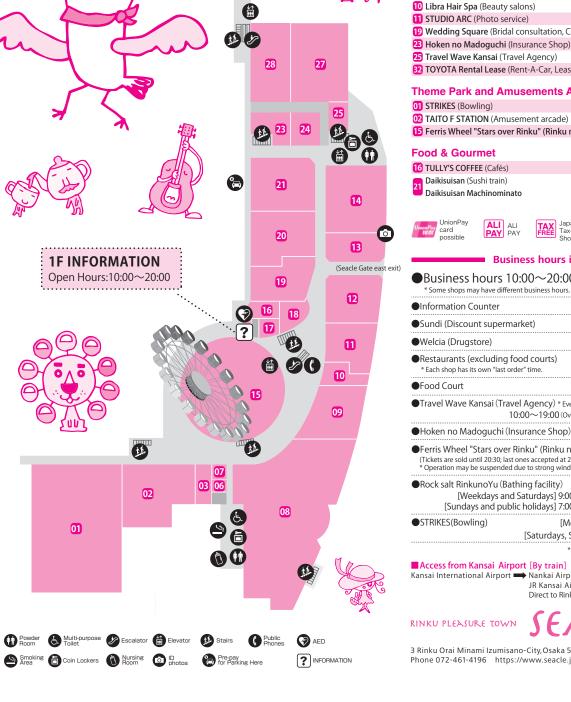

## FLOOR GUIDE

14

Rinku Town Station via the 2F passage

WELCOME!

31

30

#### Service

| 03 Rock Star (Reptile Café & Shop)                                                                         | ALI PAY           |
|------------------------------------------------------------------------------------------------------------|-------------------|
| Tsubarne Factory (Shoes,Bags, Accessories,Smartphone repair,Seals,Duplicate keys,Watch battery replacement | &umbrella repair) |
| OT POLA THE BEAUTY (Beauty salon & Cosmetics)                                                              | ALI TAX PREE      |
| 10 Libra Hair Spa (Beauty salons)                                                                          | ALI<br>PAY        |
| 11 STUDIO ARC (Photo service)                                                                              |                   |
| 19 Wedding Square (Bridal consultation, Costume rentals)                                                   |                   |
| 23 Hoken no Madoguchi (Insurance Shop)                                                                     |                   |
| 25 Travel Wave Kansai (Travel Agency)                                                                      |                   |
| 32 TOYOTA Rental Lease (Rent-A-Car, Lease)                                                                 |                   |
|                                                                                                            |                   |

#### Theme Park and Amusements Area

01 STRIKES (Bowling)

12 TAITO F STATION (Amusement arcade)

15 Ferris Wheel "Stars over Rinku" (Rinku no Hoshi) (Ferris Wheel) 📨 🗛

#### Food & Gourmet

| 16 TULLY'S COFFEE (Cafés)                           | PAY WE S |
|-----------------------------------------------------|----------|
| Daikisuisan (Sushi train) Daikisuisan Machinominato | ALI 🔗    |
| Daikisuisan Machinominato                           | ALI PAY  |
|                                                     |          |
|                                                     |          |

### **Business hours information**

#### Business hours $10:00\sim20:00$ Some shops may have different business hours

| ●Information Counter                                                                                     | 10:00~20:00 |
|----------------------------------------------------------------------------------------------------------|-------------|
| ●Sundi (Discount supermarket)                                                                            | 10:00~20:00 |
| ●Welcia (Drugstore)                                                                                      | 10:00~22:00 |
| <ul><li>Restaurants (excluding food courts)</li><li>* Each shop has its own "last order" time.</li></ul> | 11:00~22:00 |
| ●Food Court                                                                                              | 10:00~20:00 |
| AT                                                                                                       |             |