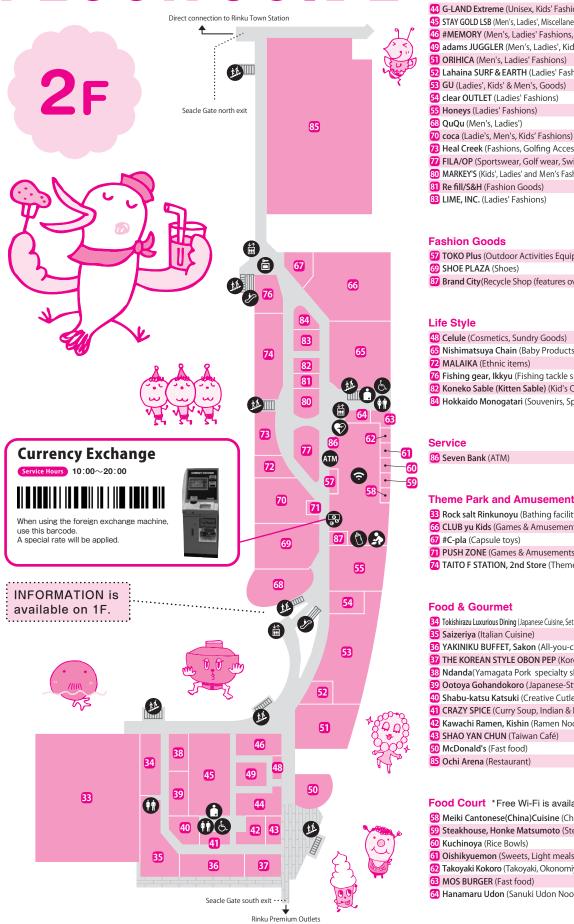

# FLOOR GUIDE

| 44 G-LAND Extreme (Unisex, Kids' Fashion, Accessories, Goods)            |                                                                                                                                                                                                                                                                                                                                                                                                                                                                                                                                                                                                                                                                                                                                                                                                                                                                                                                                                                                                                                                                                                                                                                                                                                                                                                                                                                                                                                                                                                                                                                                                                                                                                                                                                                                                                                                                                                                                                                                                                                                                                                                               | ALI<br>PAY | TAX         | Ø |
|--------------------------------------------------------------------------|-------------------------------------------------------------------------------------------------------------------------------------------------------------------------------------------------------------------------------------------------------------------------------------------------------------------------------------------------------------------------------------------------------------------------------------------------------------------------------------------------------------------------------------------------------------------------------------------------------------------------------------------------------------------------------------------------------------------------------------------------------------------------------------------------------------------------------------------------------------------------------------------------------------------------------------------------------------------------------------------------------------------------------------------------------------------------------------------------------------------------------------------------------------------------------------------------------------------------------------------------------------------------------------------------------------------------------------------------------------------------------------------------------------------------------------------------------------------------------------------------------------------------------------------------------------------------------------------------------------------------------------------------------------------------------------------------------------------------------------------------------------------------------------------------------------------------------------------------------------------------------------------------------------------------------------------------------------------------------------------------------------------------------------------------------------------------------------------------------------------------------|------------|-------------|---|
| 45 STAY GOLD LSB (Men's, Ladies', Miscellaneous items, Longboard skatebo | oards) 🛭                                                                                                                                                                                                                                                                                                                                                                                                                                                                                                                                                                                                                                                                                                                                                                                                                                                                                                                                                                                                                                                                                                                                                                                                                                                                                                                                                                                                                                                                                                                                                                                                                                                                                                                                                                                                                                                                                                                                                                                                                                                                                                                      | ALI<br>PAY | ŢĄX         | Ø |
| 46 #MEMORY (Men's, Ladies' Fashions, Miscellaneous items)                | 6                                                                                                                                                                                                                                                                                                                                                                                                                                                                                                                                                                                                                                                                                                                                                                                                                                                                                                                                                                                                                                                                                                                                                                                                                                                                                                                                                                                                                                                                                                                                                                                                                                                                                                                                                                                                                                                                                                                                                                                                                                                                                                                             | ALI<br>PAY | TAX         | Ø |
| 49 adams JUGGLER (Men's, Ladies', Kids' Fashions)                        | (Secondly)                                                                                                                                                                                                                                                                                                                                                                                                                                                                                                                                                                                                                                                                                                                                                                                                                                                                                                                                                                                                                                                                                                                                                                                                                                                                                                                                                                                                                                                                                                                                                                                                                                                                                                                                                                                                                                                                                                                                                                                                                                                                                                                    | ALI<br>PAY | ŢĄX         | Ø |
| 51 ORIHICA (Men's, Ladies' Fashions)                                     | Fresh E                                                                                                                                                                                                                                                                                                                                                                                                                                                                                                                                                                                                                                                                                                                                                                                                                                                                                                                                                                                                                                                                                                                                                                                                                                                                                                                                                                                                                                                                                                                                                                                                                                                                                                                                                                                                                                                                                                                                                                                                                                                                                                                       | ALI<br>PAY | TAX         | 0 |
| 52 Lahaina SURF & EARTH (Ladies' Fashion goods, Shoes)                   | ALI<br>PAY FREE                                                                                                                                                                                                                                                                                                                                                                                                                                                                                                                                                                                                                                                                                                                                                                                                                                                                                                                                                                                                                                                                                                                                                                                                                                                                                                                                                                                                                                                                                                                                                                                                                                                                                                                                                                                                                                                                                                                                                                                                                                                                                                               | W          | FI)         | Ø |
| 53 GU (Ladies', Kids' & Men's, Goods)                                    |                                                                                                                                                                                                                                                                                                                                                                                                                                                                                                                                                                                                                                                                                                                                                                                                                                                                                                                                                                                                                                                                                                                                                                                                                                                                                                                                                                                                                                                                                                                                                                                                                                                                                                                                                                                                                                                                                                                                                                                                                                                                                                                               | ALI<br>PAY | ŢĄX         | Ø |
| 54 clear OUTLET (Ladies' Fashions)                                       | (Secondly)                                                                                                                                                                                                                                                                                                                                                                                                                                                                                                                                                                                                                                                                                                                                                                                                                                                                                                                                                                                                                                                                                                                                                                                                                                                                                                                                                                                                                                                                                                                                                                                                                                                                                                                                                                                                                                                                                                                                                                                                                                                                                                                    | ALI<br>PAY | ŢĄX         | Ø |
| 55 Honeys (Ladies' Fashions)                                             |                                                                                                                                                                                                                                                                                                                                                                                                                                                                                                                                                                                                                                                                                                                                                                                                                                                                                                                                                                                                                                                                                                                                                                                                                                                                                                                                                                                                                                                                                                                                                                                                                                                                                                                                                                                                                                                                                                                                                                                                                                                                                                                               | ty [       | ALI<br>PAY  | Ø |
| 68 QuQu (Men's, Ladies')                                                 | Security (                                                                                                                                                                                                                                                                                                                                                                                                                                                                                                                                                                                                                                                                                                                                                                                                                                                                                                                                                                                                                                                                                                                                                                                                                                                                                                                                                                                                                                                                                                                                                                                                                                                                                                                                                                                                                                                                                                                                                                                                                                                                                                                    | ALI<br>PAY | ŢĄX         | Ø |
| 70 coca (Ladie's, Men's, Kids' Fashions)                                 |                                                                                                                                                                                                                                                                                                                                                                                                                                                                                                                                                                                                                                                                                                                                                                                                                                                                                                                                                                                                                                                                                                                                                                                                                                                                                                                                                                                                                                                                                                                                                                                                                                                                                                                                                                                                                                                                                                                                                                                                                                                                                                                               | (          | ALI<br>PAY  | 0 |
| 13 Heal Creek (Fashions, Golfing Accessories and Equipment)              | É                                                                                                                                                                                                                                                                                                                                                                                                                                                                                                                                                                                                                                                                                                                                                                                                                                                                                                                                                                                                                                                                                                                                                                                                                                                                                                                                                                                                                                                                                                                                                                                                                                                                                                                                                                                                                                                                                                                                                                                                                                                                                                                             | ALI<br>PAY | TAX<br>FREE | Ø |
| 77 FILA/OP (Sportswear, Golf wear, Swimwear, Sundries)                   | ď                                                                                                                                                                                                                                                                                                                                                                                                                                                                                                                                                                                                                                                                                                                                                                                                                                                                                                                                                                                                                                                                                                                                                                                                                                                                                                                                                                                                                                                                                                                                                                                                                                                                                                                                                                                                                                                                                                                                                                                                                                                                                                                             | ALI<br>PAY | TAX         | 0 |
| 80 MARKEY'S (Kids', Ladies' and Men's Fashions, Miscellaneous items)     | Smoothy<br>Mills                                                                                                                                                                                                                                                                                                                                                                                                                                                                                                                                                                                                                                                                                                                                                                                                                                                                                                                                                                                                                                                                                                                                                                                                                                                                                                                                                                                                                                                                                                                                                                                                                                                                                                                                                                                                                                                                                                                                                                                                                                                                                                              | ALI<br>PAY | TAX<br>FREE | Ø |
| 81 Re fill/S&H (Fashion Goods)                                           | F-shr                                                                                                                                                                                                                                                                                                                                                                                                                                                                                                                                                                                                                                                                                                                                                                                                                                                                                                                                                                                                                                                                                                                                                                                                                                                                                                                                                                                                                                                                                                                                                                                                                                                                                                                                                                                                                                                                                                                                                                                                                                                                                                                         | ALI<br>PAY | ŢĄX         | Ø |
| 83 LIME, INC. (Ladies' Fashions)                                         | Small of the last | ALI        | TAX         | 0 |

| 57 TOKO Plus (Outdoor Activities Equipment and Gear)   | ALI 🔗          |
|--------------------------------------------------------|----------------|
| 69 SHOE PLAZA (Shoes)                                  | ALI TAX WIFT S |
| 87 Brand City(Recycle Shop (features overseas brands)) | ALI TAX WIFI S |

| 48 Celule (Cosmetics, Sundry Goods)                            | ALI 🗭                 |
|----------------------------------------------------------------|-----------------------|
| 65 Nishimatsuya Chain (Baby Products, Children's Products)     | Sharana Page<br>60 SM |
| 72 MALAIKA (Ethnic items)                                      | ALI TAX PAY           |
| <b>76</b> Fishing gear, Ikkyu (Fishing tackle specialty store) |                       |
| 82 Koneko Sable (Kitten Sable) (Kid's Candy Shop)              | AL S                  |
| 84 Hokkaido Monogatari (Souvenirs, Special regional products)  | ALI TAX PAY FREE      |

#### Theme Park and Amusements Area

| 33 Rock salt Rinkunoyu (Bathing facility)                    | ALI WIFI 🔗 |
|--------------------------------------------------------------|------------|
| 66 CLUB yu Kids (Games & Amusements)                         |            |
| 67 #C-pla (Capsule toys)                                     |            |
| 71 PUSH ZONE (Games & Amusements)                            |            |
| 74 TAITO F STATION, 2nd Store (Theme park, Amusement arcade) |            |
|                                                              |            |
|                                                              |            |

| 34 Tokishirazu Luxurious Dining (Japanese Cuisine, Set meals & Japanese pub (Izakaya) dishes) | ALI WIED S |
|-----------------------------------------------------------------------------------------------|------------|
| 35 Saizeriya (Italian Cuisine)                                                                | WE WE      |
| 36 YAKINIKU BUFFET, Sakon (All-you-can-eat Yakiniku)                                          | ALI 🔗      |
| 37 THE KOREAN STYLE OBON PEP (Korean Cuisine)                                                 | AL S       |
| 38 Ndanda(Yamagata Pork specialty shop)                                                       | ALI WIFI 🥏 |
| 39 Ootoya Gohandokoro (Japanese-Style Dish, Set Menu)                                         | ALI WE S   |
| 40 Shabu-katsu Katsuki (Creative Cutlets Cuisine)                                             | ALI 🗲      |
| 41 CRAZY SPICE (Curry Soup, Indian & Nepalese Curry)                                          | ALI<br>PAY |
| 42 Kawachi Ramen, Kishin (Ramen Noodles)                                                      | ALI 🔗      |
| 43 SHAO YAN CHUN (Taiwan Café)                                                                | WF 💝       |
| 50 McDonald's (Fast food)                                                                     | ALI WIFI 🔗 |
| S Ochi Arena (Restaurant)                                                                     |            |

#### Food Court \*Free Wi-Fi is available in the food court

| Tree Will its available in the lood court                   |         |
|-------------------------------------------------------------|---------|
| 58 Meiki Cantonese(China)Cuisine (Chinese Cuisine & Dim Sui | m) 🔛 🧭  |
| 59 Steakhouse, Honke Matsumoto (Steak Plate)                | ALI 🔗   |
| 60 Kuchinoya (Rice Bowls)                                   | ALI 🗲   |
| 61 Oishikyuemon (Sweets, Light meals, Beverages)            | ALI 🔗   |
| Takoyaki Kokoro (Takoyaki, Okonomiyaki, Yakisoba)           | ALI 🔗   |
| 63 MOS BURGER (Fast food)                                   | AL WE S |
| 4 Hanamaru Udon (Sanuki Udon Noodles)                       | ALI S   |